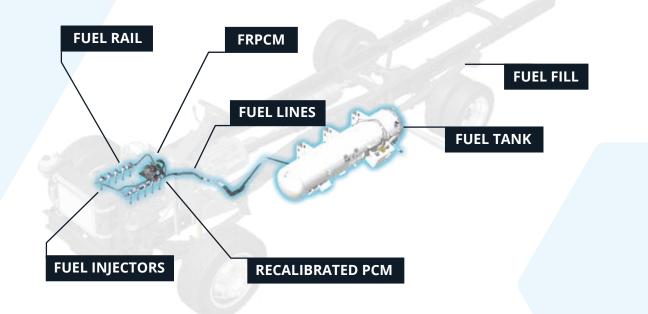

# ADVANCED CLEAN TRANSPORTATION SOLUTIONS

## for Parcel Delivery

### **PROPANE AUTOGAS REDUCES:**

FUEL COSTSEMISSIONS

MAINTENANCE COSTS
TOTAL OPERATING COSTS

800.59.ROUSH

**ROUSHcleantech.com** 

### **Fuel System Technology**



### WHAT IS RENEWABLE PROPANE?

Renewable propane (also known as biopropane) is a non-fossil fuel that is produced from **100% renewable raw materials**. It's commonly produced from inexpensive and abundant feedstock like animal fat, algae and cooking oil. Renewable propane has the same chemical structure and physical properties as conventional propane. Because it's produced from renewable raw materials, it has an even lower carbon intensity than conventional propane and is far cleaner than other energy sources.

ROUSH



### **The Advantages of Propane**

- Oomestically produced
- 🕗 Abundant
- 🗸 Safe
- Meets .02 NOx emissions
- Inexpensive compared to other alt fuels
- Easy to set up fueling infrastructure
- Proven track record
- 🤣 No complex aftertreatment

### "We're saving 70% on ope