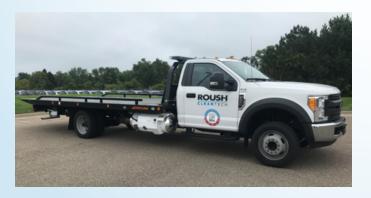

## Medium-Duty Propane Powered Vehicles

Experience first-hand the performance and durability of the 2017 propane powered Ford F-550, while we help you to understand more about available state incentives that could significantly reduce truck acquisition costs by up to 75%!

Propane powered Ford F-550 Rollback

## **Features**

20'L X 102' W deck with 12,000 lb. capacity
3,500 wheel lift with 10,000 lb. capacity
"No Lube" technology for slide pads and pivot joints
Onboard hydraulic pressure gauge
Corrosion resistant lighted dual control stations
5 year / 100,000 mile powertrain and fuel system warranty