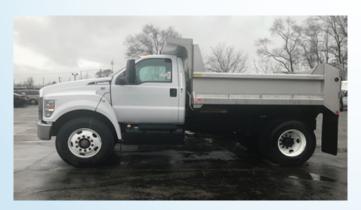

## **FREE EVALUATION!**

## Medium-Duty Propane Powered Vehicles

Experience first-hand the performance and durability of the 2017 propane powered Ford F-750, while we help you to understand more about available state incentives that could significantly reduce truck acquisition costs by up to 75%!





Propane powered Ford F-750 with 10 ft dump body

## Features

10 ft Crystal Gladiator Dump Body
4 -7 cubic yard capacity
26" side walls and 36" front wall
7 gauge A1011 steel sides and ends
36" tailgate with full ribbed double wall bracing
1/4" AR400 floor with Western Understructure
Torqshift transmission mounted PTO
Pintle mout - 1/2 " plate with 3/4" d-ring
Rigid mount - 2 5/16" pintle ball hitch (4 bolt)
5 year / 100,000 mile powertrain and fuel system warranty

Contact Ryan Zic at ROUSH CleanTech for more information on scheduling a free evaluation of this vehicle at 734.679.7124 or ryan.zic@roush.com.