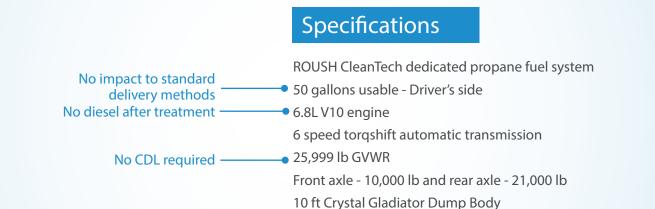

## Medium-Duty Propane Powered Vehicles

Experience first-hand the performance and durability of the 2017 propane powered Ford F-750, while we help you to understand more about available state incentives that could significantly reduce truck acquisition costs by up to 75%!

## Features

10 ft Crystal Gladiator Dump Body
4 -7 cubic yard capacity
26" side walls and 36" front wall
7 gauge A1011 steel sides and ends
36" tailgate with full ribbed double wall bracing
1/4" AR400 floor with Western Understructure
Torqshift transmission mounted PTO
Pintle mout - 1/2 " plate with 3/4" d-ring
Rigid mount - 2 5/16" pintle ball hitch (4 bolt)
5 year / 100,000 mile powertrain and fuel system warranty