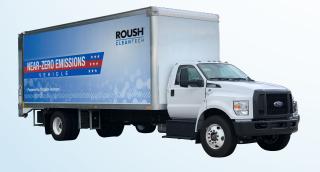

## Medium-Duty Propane Powered Vehicles

Experience first-hand the performance and durability of the 2018 propane powered Ford F-750, while we help you to understand more about available state incentives that could significantly reduce truck acquisition costs by up to 75%!

6.8L V10 engine

320 HP and 460 ft. lbs. torque

33.000 lb GVWR

281" WB and 207" CA

26' Mickey Truck van body with liftgate

Propane powered Ford F-750 with 26' van body